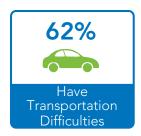

#### Workforce 360° A Significant Need

Workforce 360° students have multiple barriers to overcome, just to attend our program. We work with participants to help them find solutions to complete programming, find and retain employment.